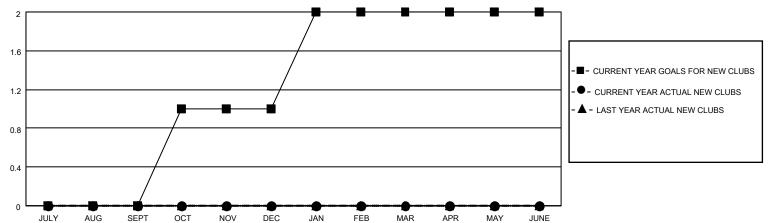

## District 4 A2

| Clubs         |               |             |               | Members               |                        |                         |                                                    |  |
|---------------|---------------|-------------|---------------|-----------------------|------------------------|-------------------------|----------------------------------------------------|--|
|               | RESULTS FOR   | R 2020-2021 |               | RESULTS FOR 2020-2021 |                        |                         |                                                    |  |
| QUARTER       | NEW CLUB GOAL | NEW CLUBS   | DROPPED CLUBS | QUARTER MEMB          | BER GROWTH NET<br>GOAL | MEMBER GROWTH<br>ACTUAL | DROPPED<br>MEMBERS ACTUAL<br>(including transfers) |  |
| JULY/AUG/SEPT | 0             | 0           | 1             | JULY/AUG/SEPT         | 40                     | 24                      | 58                                                 |  |
| OCT/NOV/DEC   | 1             | 0           | 0             | OCT/NOV/DEC           | 40                     | 0                       | 0                                                  |  |
| JAN/FEB/MAR   | 1             | 0           | 0             | JAN/FEB/MAR           | 40                     | 0                       | 0                                                  |  |
| APR/MAY/JUNE  | 0             | 0           | 0             | APR/MAY/JUNE          | 40                     | 0                       | 0                                                  |  |

## GOALS AND ACTUAL NEW CLUBS CUMULATIVE

| DROPPED CLUBS: 1 |    | 14 CLUBS OF 62 ADDED 1 OR MORE<br>NEW MEMBERS | GENDER DISTRIBUTION  MALE 1,238 (72.02%) |               |     |
|------------------|----|-----------------------------------------------|------------------------------------------|---------------|-----|
|                  |    |                                               | FEMALE                                   | 481 (27.98%)  |     |
| DROPPED MEMBERS  |    |                                               | TEMALE                                   | 401 (27.5070) |     |
| DECEASED         | 5  | OLIOK LIEDE FOR OLIMUL ATIVE                  | TOTAL FAMILY UNIT MEMBERS                |               | 243 |
| CLUB CANCELLED 9 |    | CLICK HERE FOR CUMULATIVE MEMBERSHIP DATA     | FAMILY MEMBERS PAYING HALF               |               | 126 |
| OTHER            | 44 |                                               | DUES                                     |               | .20 |
| TOTAL            | 58 |                                               |                                          |               |     |