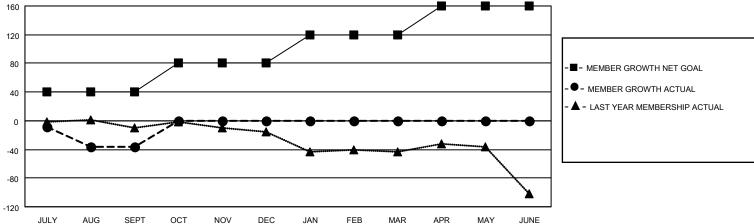

## District 4 A2

| Clubs         |               |             |               | Members               |                        |                         |                                                    |  |
|---------------|---------------|-------------|---------------|-----------------------|------------------------|-------------------------|----------------------------------------------------|--|
|               | RESULTS FOR   | R 2020-2021 |               | RESULTS FOR 2020-2021 |                        |                         |                                                    |  |
| QUARTER       | NEW CLUB GOAL | NEW CLUBS   | DROPPED CLUBS | QUARTER MEMB          | BER GROWTH NET<br>GOAL | MEMBER GROWTH<br>ACTUAL | DROPPED<br>MEMBERS ACTUAL<br>(including transfers) |  |
| JULY/AUG/SEPT | 0             | 0           | 1             | JULY/AUG/SEPT         | 40                     | 24                      | 58                                                 |  |
| OCT/NOV/DEC   | 1             | 0           | 0             | OCT/NOV/DEC           | 40                     | 0                       | 0                                                  |  |
| JAN/FEB/MAR   | 1             | 0           | 0             | JAN/FEB/MAR           | 40                     | 0                       | 0                                                  |  |
| APR/MAY/JUNE  | 0             | 0           | 0             | APR/MAY/JUNE          | 40                     | 0                       | 0                                                  |  |